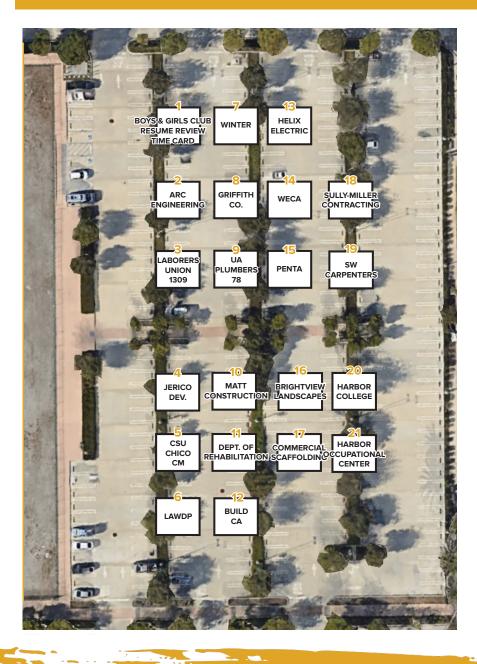

### CIEFoundation PORT OF LA TRADES DAY - EXHIBITOR MAP

## CIEFoundation PORT OF LA TRADES DAY - EXHIBITORS

- 1. Boys & Girls Club LA Harbor Resume Review & Time Card Drop-off
- 2. ARC Engineering
- 3. Laborers Union Local 1309
- 4. Jerico Development
- 5. CSU Chico, Construction Management
- 6. Los Angeles Department of Water and Power (LADWP)
- 7. Women In Non-Traditional Employment Roles (W.I.N.T.E.R)
- 8. Griffith Company
- 9. UA Plumbers 78
- 10. MATT Construction
- 11. Department of Rehabilitation
- 12. Build California
- 13. Helix Electric
- 14. Western Electrical Contractors Association, Inc. (WECA)
- 15. PENTA Building Group
- 16. Brightview Landscapes
- 17. Commercial Scaffolding, Inc.
- 18. Sully-Miller Contracting Co.
- 19. Southwest Regional Council of Carpenters
- 20. Los Angeles Harbor College
- 21. Habor Occupational Center