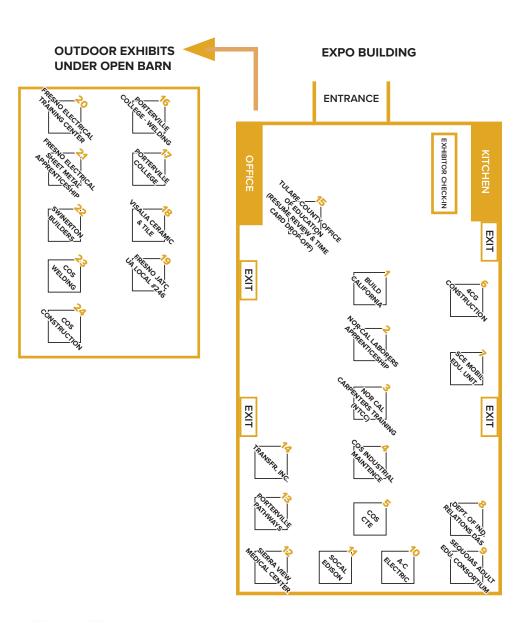

#### **TULARE & KINGS COUNTIES TRADES DAY - EXHIBITOR MAP**

#### **TULARE & KINGS COUNTIES TRADES DAY - EXHIBITORS**

- 1. Build California
- 2. Northern California Laborers Apprenticeship Program
- 3. Nor Cal Carpenters Training (NCCT)
- 4. College of the Sequoias Industrial Maintenance
- 5. College of the Sequoias CTE
- 6. 4CG Construction
- 7. SCE Mobile Education Unit
- 8. Department of Industrial Relations Division of Apprenticeship Standards
- 9. Sequoias Adult Education Consortium
- 10. A-C Electric
- 11. Southern California Edison
- 12. Sierra View Medical Center
- 13. Porterville Pathways
- 14. Transfr, Inc.
- 15. Tulare County Office of Education Resume Review & Time Card Drop-off
- 16. Porterville College Welding
- 17. Porterville College
- 18. Visalia Ceramic Tile, Inc.
- 19. Fresno Area Plumbers, Pipe & Refrigeration Fitters JATC UA Local #246
- 20. Fresno Electrical Training Center
- 21. Local #104 Sheet Metal Apprenticeship
- 22. Swinerton Builders
- 23. College of the Sequoias Welding Technology
- 24. College of the Sequoias Construction Technology